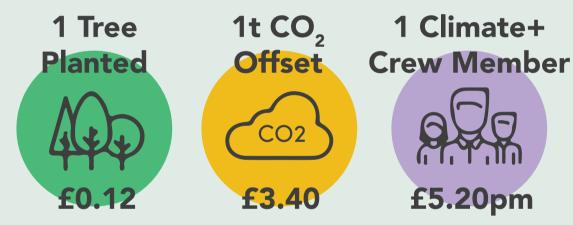

## A New Approach To Crew Gifts...?

Crew gifts are great! We love them! But wouldn't it be great if the planet loved them too?

Going forward, we're proposing all productions offer crew an 'Opt-Eco' on Crew Gifts. This would always be the crew member's choice, and offer either a partial supplement or complete replacement on the usual gift, for one that has a positive carbon impact!

Even tiny contributions can be of huge benefit...

If you like this idea, scan the QR Code

below...

For our quick send email template

This scheme is in association with

in partnership with

Reach out to your UPM to see if your production can lead the way!